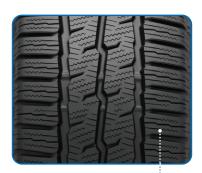

# TREAD PATTERN FEATURES

### Step Edges

 Enhances traction performance in snow conditions

#### - 3D Multi-wave Sipes

 Suppress the movement of the block, thus providing good cornering performance