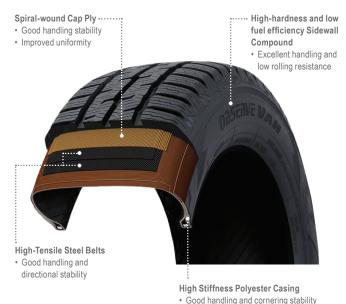

# OBSERVE MAIN







This reliable and economical winter van tire is designed to keep business moving, whatever the conditions. In cold, wet wintry conditions or even in snow, Observe Van tires offer unrivalled mobility.

Observe van tires are hard wearing. Nano Balance Technology has been employed to develop enhanced compounds. These, combined with a strengthened casing and innovative tread block design, result in a longer lasting tire.

Speed index R, S, T and H. 14 - 17 inch.

# Nano Balance Technology

Simulate Create Search Control

# TREAD PATTERN FEATURES

### 



### Step Edges

 Enhances traction performance in snow conditions

#### - 3D Multi-wave Sipes

 Suppress the movement of the block, thus providing good cornering performance

# **CONSTRUCTION TECHNOLOGY**



## TREAD COMPOUND



New Super Active Polymer & Snow Polymer improves level of wet grip, low rolling resistance and snow performance.



· · · New Super Active Polymer

····· Snow Polymer
···· Carbon Black

### ······ Garbon Black

# WET BRAKING PERFORMANCE



# **ROLLING RESISTANCE**