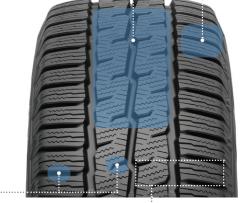

# TREAD PATTERN FEATURES

### Step Edges

 Enhances traction performance in snow conditions

#### - 3D Multi-wave Sipes

 Suppress the movement of the block, thus providing good cornering performance