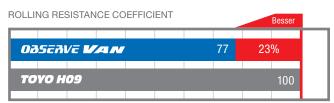

chnology has been employed to develop enhanced compounds. These, combined with a strengthened casing and innovative tread block design, result in a longer lasting tire.

Speed index R, S, T and H. 14 - 17 inch.

# Nano Balance Technology

Simulate Create Search Control

# TREAD PATTERN FEATURES

### 



### Step Edges

 Enhances traction performance in snow conditions

#### - 3D Multi-wave Sipes

 Suppress the movement of the block, thus providing good cornering performance

# **CONSTRUCTION TECHNOLOGY**



## TREAD COMPOUND



New Super Active Polymer & Snow Polymer improves level of wet grip, low rolling resistance and snow performance.



· · · New Super Active Polymer

····· Snow Polymer
···· Carbon Black

### ······ Garbon Black

# WET BRAKING PERFORMANCE



# **ROLLING RESISTANCE**