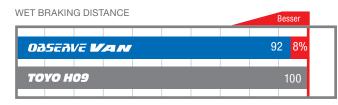

ard wearing. Nano Balance Technology has been employed to develop enhanced compounds. These, combined with a strengthened casing and innovative tread block design, result in a longer lasting tire.

Speed index R, S, T and H. 14 - 17 inch.

# Nano Balance Technology

Simulate Create Search Control

# TREAD PATTERN FEATURES

### 



### Step Edges

 Enhances traction performance in snow conditions

#### - 3D Multi-wave Sipes

 Suppress the movement of the block, thus providing good cornering performance

# **CONSTRUCTION TECHNOLOGY**



## TREAD COMPOUND



New Super Active Polymer & Snow Polymer improves level of wet grip, low rolling resistance and snow performance.



· · · New Super Active Polymer

····· Snow Polymer
···· Carbon Black

### ······ Garbon Black

# WET BRAKING PERFORMANCE



# **ROLLING RESISTANCE**