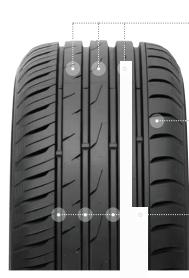

## **Tread Pattern Features**

The successor of the Proxes CF1 benefits from improved tire construction and a new, full-silica tread compound. Partly thanks to these, the tire has a longer tire life, better wet performance and lower fuel consumption.

Proxes CF2 is the right choice for drivers looking for a high performance and safe tire for medium to high powered cars.

OPTIMISED PATTERN STIFFNESS Low rolling resistance. Increased wear life. Improved wet and dry braking.

SHOULDER RIB BLOCK Low noise production.

FOUR WIDE EVACUATION GROOVES Excellent wet braking performance (B). Excellent water clearance. Outstanding safety and control in potential aquaplaning situations.