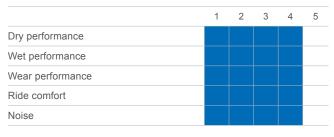

## PROXES CF2

## **Tread Pattern Features**



The successor of the Proxes CF1 benefits from improved tire construction and a new, full-silica tread compound. Partly thanks to these, the tire has a longer tire life, better wet performance and lower fuel consumption.

Proxes CF2 is the right choice for drivers looking for a high performance and safe tire for medium to high powered cars.







OPTIMISED PATTERN STIFFNESS Low rolling resistance. Increased wear life. Improved wet and dry braking.



SHOULDER RIB BLOCK Low noise production.



FOUR WIDE EVACUATION GROOVES Excellent wet braking performance (B). Excellent water clearance. Outstanding safety and control in potential aquaplaning situations.

## **Performance Characteristics**



##