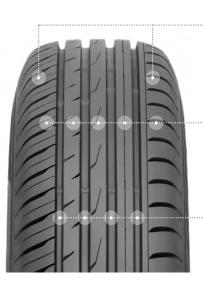

Lightweight construction combines with the new compound to provide longer tyre life, making Proxes CF2 SUV the smart choice for SUVs.

WIDE TREAD High stability performance. Good tread wear.

**RIB PATTERN** High stability performance. High braking performance. Low noise.

**STRAIGHT GROOVE** Good hydroplaning resistance.