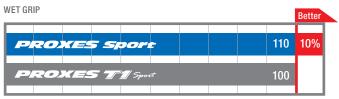

uction, combines with an optimized tread pattern design, to offer enhanced steering response and increased driving enjoyment.

Speed indices W and Y. 17-20 inch.

## TREAD PATTERN FEATURES



#### WET BRAKING PERFORMANCE

| VET BRAKING DISTANCE | Shorter            |  |
|----------------------|--------------------|--|
| PROXES Sport         | 94 <mark>6%</mark> |  |
| PROXES 7 1 Sport     | 100                |  |
|                      |                    |  |

## **ROLLING RESISTANCE**

ROLLING RESISTANCE COEFFICIENT

|                  |    | LOWCI |  |
|------------------|----|-------|--|
|                  |    |       |  |
| PROXES Sport     | 77 | 23%   |  |
|                  |    |       |  |
| PROXES 7 1 Sport |    | 100   |  |
|                  |    |       |  |

## WET GRIP