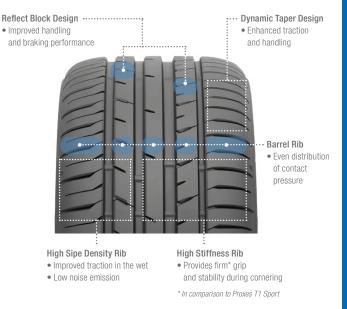

# PROXES Sport





The new Proxes Sport was designed as a focused, sports performance tire.

High speed handling and wet grip are the core requirements for drivers of the most powerful cars. Proxes Sport was developed to meet these critical needs while still delivering ride comfort and mileage.

Utilising Nano Balance Technology, Proxes Sport features an all-new compound delivering grip, wet or dry. The advanced tire construction, combines with an optimized tread pattern design, to offer enhanced steering response and increased driving enjoyment.

Speed indices W and Y. 17-20 inch.

## TREAD PATTERN FEATURES



#### WET BRAKING PERFORMANCE

| VET BRAKING DISTANCE | Shorter            |  |
|----------------------|--------------------|--|
| PROXES Sport         | 94 <mark>6%</mark> |  |
| PROXES 7 1 Sport     | 100                |  |
|                      |                    |  |

## **ROLLING RESISTANCE**

ROLLING RESISTANCE COEFFICIENT

|                  |    | LOWCI |  |
|------------------|----|-------|--|
|                  |    |       |  |
| PROXES Sport     | 77 | 23%   |  |
|                  |    |       |  |
| PROXES 7 1 Sport |    | 100   |  |
|                  |    |       |  |

## WET GRIP